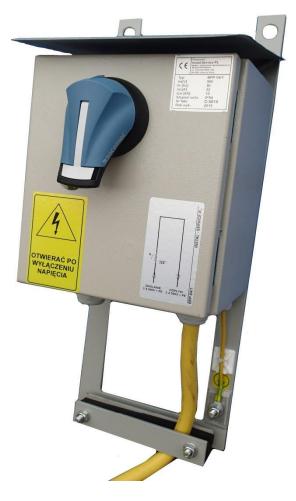

# Switchgear type BPP-04/1

For rated voltage 500V

Through connection block type BPP-04/1 is a device designed for use in underground mining pits in non-explosive conditions and on the ground.

Through connection block type BPP-04/1 is designed for connecting and distributing power in mine distribution three-phase grid with isolated star point transformer (IT system) for rated grid voltage of 500V. Wires are connected to the block via cable clamps through cable glands.

## **CONSTRUCTION**

The through connection block is composed of a housing mounted on a frame construction, equipped with brackets. The frame construction allows the device to be hung on metal constructions.

### **MODE OF OPERATION**

The through connection block is equipped in a 3x500V main circuit with a two-position fuse disconnector Q (switch on-off). Switching on/off the outlet is carried out by disconnector Q. Opening the block's door is only possible if the Q switch is in off position.